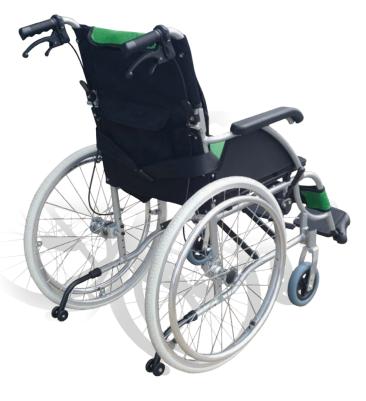

# New Product! SELF PROPEL WHEELCHAIR RG314GR18

### **FEATURES**

Lightweight: 12kg (Aluminium frame) Fixed armrest with PU padding Foldable backrest with storage pocket Removable seat and backrest cushions Double Handbrake Fixed leg rests with flip up footrests Large flat free tyres - 560mm (22") self propel Seat belt Calf strap (removable) / Side straps (removable) Anti tippers

### SPECIFICATIONS (Dimensions shown are nominal)

Overall: 930mm (L) - Footrests up 630mm (W) - 300mm (Folded) 950mm (H) - 740mm (Folded)

Seat: 500mm (H) x 460mm (W) x 420mm (D)

Backrest: 440mm (H) x 460mm (W)

Armrest: 200mm (H)

Wheels: 150mm / 6" (Front) 560mm / 22" (Rear)

Product Weight: 12kg

Max. User Weight: 100kg

Please contact **REDGUM** if you require more information on this product.