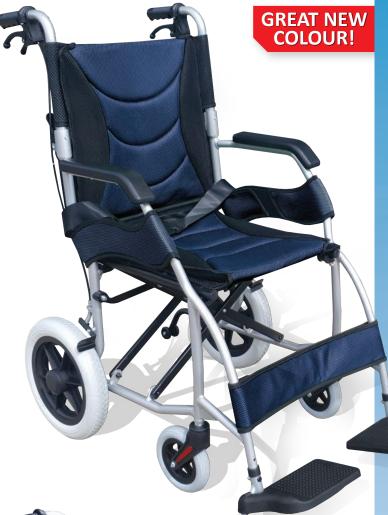

## COMFORTLITE TRANSIT WHEELCHAIR

RG312GR18: GREEN RG312BL18: STEEL BLUE

## **FEATURES**

Lightweight: 9.5kg (Aluminium frame) Fixed armrest with PU padding Foldable backrest with storage pocket Removable seat and backrest cushions Double Handbrake

Fixed leg rests with flip up footrests Large flat free tyres

Seat belt

Calf strap (removable) / Side straps (removable) Anti tippers

## **SPECIFICATIONS** (Dimensions shown are nominal)

Overall:

840mm (L) - Footrests up 610mm (W) - 270mm (Folded) 975mm (H) - 730mm (Folded)

480mm (H) x 460mm (W) x 420mm (D)

Backrest:

450mm (H) x 445mm (W)

Armrest:

200mm (H)

Wheels:

150mm / 6" (Front) 300mm / 12" (Rear)

**Product Weight:** 

9.5kg

Max. User Weight:

100kg