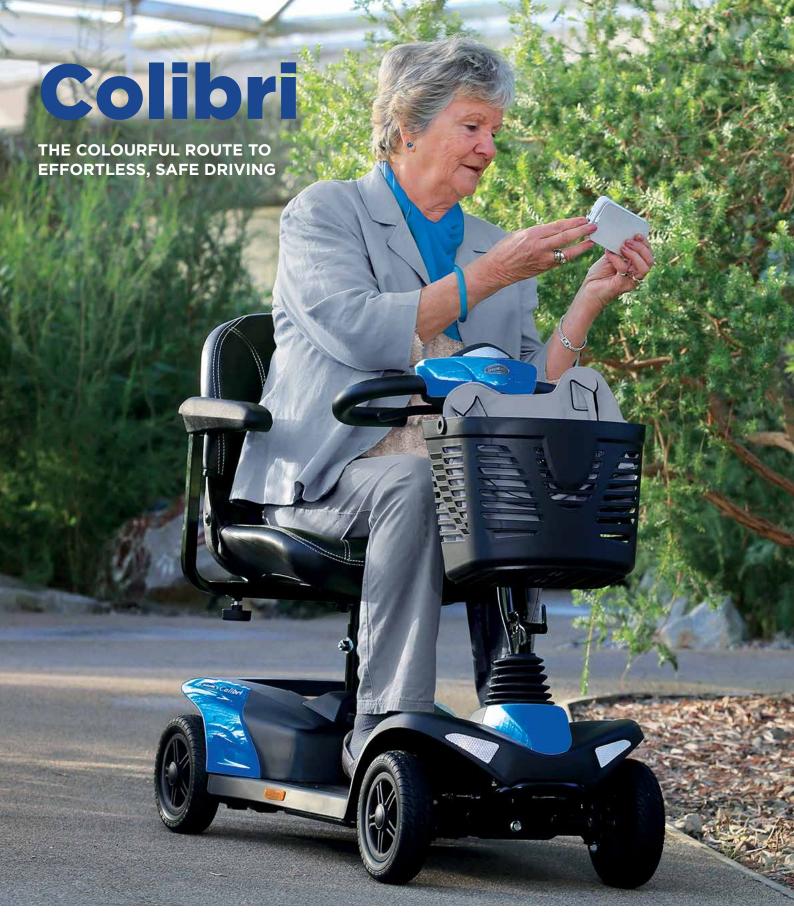

The Invacare Colibri is a stylish, simple and colourful micro lightweight scooter, designed for those who enjoy a totally independent lifestyle. Less than a minute is all that's needed to disassemble the Colibri for transportation.

# Colibri

Thanks to the unique patented Invacare LiteLock™ system the scooter can easily be taken apart without the need for tools and fits neatly into any car boot. Plus, with its small footprint the Invacare Colibri offers greater manoeuvrability in tight, or limited spaces.

Additionally, you can choose from a range of trendy colour panels to match your style, swapping them according to your needs.

Choose where to charge your battery: directly on the Colibri or detached from it.

The soft, padded seat provides comfort during driving. For increased comfort there is also the optional 'easy fit' seat suspension kit.