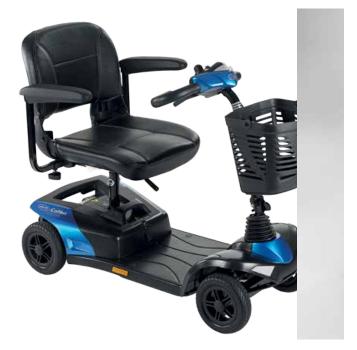

Additionally, you can choose from a range of trendy colour panels to match your style, swapping them according to your needs.

Choose where to charge your battery: directly on the Colibri or detached from it.

The soft, padded seat provides comfort during driving. For increased comfort there is also the optional 'easy fit' seat suspension kit.