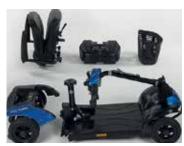

The Invacare Colibri is a stylish, simple and colourful micro lightweight scooter, designed for those who enjoy a totally independent lifestyle. Less than a minute is all that's needed to disassemble the Colibri for transportation.

# Colibri

Thanks to the unique patented Invacare LiteLock™ system the scooter can easily be taken apart without the need for tools and fits neatly into any car boot. Plus, with its small footprint the Invacare Colibri offers greater manoeuvrability in tight, or limited spaces.

#### **Features**

Effortless dismantling can be done in less than a minute for transportation.

A soft padded seat provides additional comfort