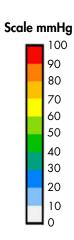

## IC30 MATTRESS

Risk Level: High SWL Minimum 20kg SWL Maximum 228kg

Waterlow ≤ 20 Immersion Rating: Medium Envelopment Score: 4/5 Subject 1: Female. 58kg Average Peak Pressure: 14.3mmHg Support area: 2379cm<sup>2</sup>

**Subject 2: Male. 84kg** Average Peak Pressure: 18.7mmHg Support area: 2548cm<sup>2</sup>

Risk category ratings, immersion ratings and envelopment scores area based on average peak pressure, therapist recommendations case studies and Waterlow scale. For some high risk clients Icare Zerotec covers are recommended. The best way to assess a client on a pressure reducing surface is to monitor pressure points with visual checks over a period of five days.