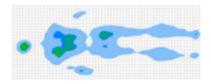

## IC30 MATTRESS

Risk Level: High SWL Minimum 20kg SWL Maximum 228kg

Waterlow ≤ 20 Immersion Rating: Medium Envelopment Score: 4/5 Subject 1: Female. 58kg Average Peak Pressure: 14.3mmHg Support area: 2379cm<sup>2</sup>

**Subject 2: Male. 84kg** Average Peak Pressure: 18.7mmHg Support area: 2548cm<sup>2</sup>

Risk category ratings, immersion ratings and envelopment scores area based on average peak pressure, therapist recommendations case studies and Waterlow scale. For some high risk clients Icare Zerotec covers are recommended. The best way to assess a client on a pressure reducing surface is to monitor pressure points with visual checks over a period of five days.