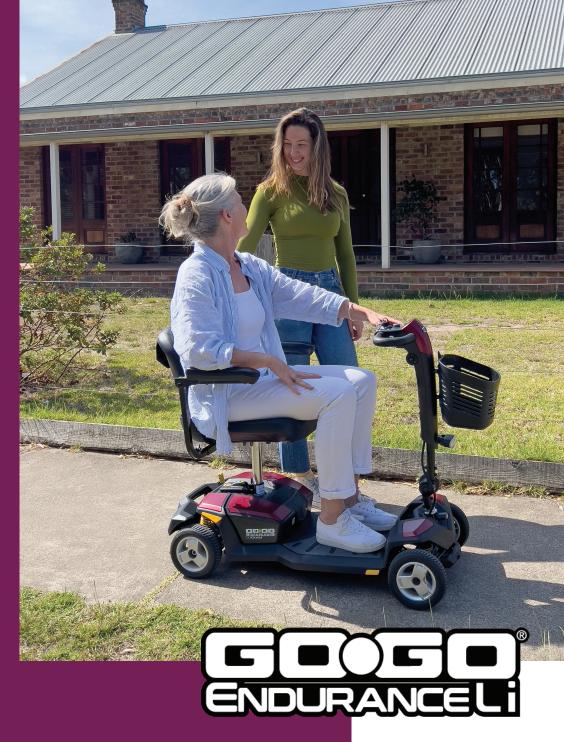

## For people who are always on the GO

The Go Go<sup>®</sup> Endurance Li is a highly convenient travel companion that provides an effortless mode of transportation for people who are always on the go. This 4-wheel scooter can easily be disassembled into 5 portable pieces, making it easy to transport or store in the trunk of a car. With the lightweight Lithium ion battery pack, you can travel up to 23km on a single charge, giving you plenty of freedom to explore your surroundings and reach more destinations.