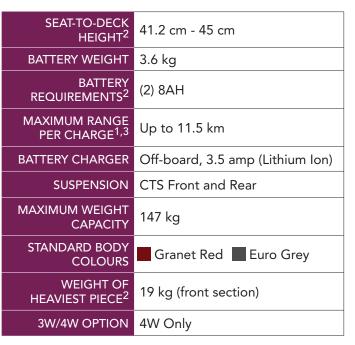

Long-lasting, lithium-ion battery

Feather-touch dissasembly

CTS Suspension on front and rear

| FRONT TYRES <sup>2</sup>                          | 5 x 20.3 cm                                                                                                                       |
|---------------------------------------------------|-----------------------------------------------------------------------------------------------------------------------------------|
| REAR TYRES <sup>2</sup>                           | 6.4 x 18 cm                                                                                                                       |
| MAXIMUM SPEED <sup>1</sup>                        | 6.7 km/h                                                                                                                          |
| GROUND<br>CLEARANCE <sup>2</sup>                  | 3.6 cm at motor                                                                                                                   |
| TURNING RADIUS <sup>2</sup>                       | 122.5 cm                                                                                                                          |
| LENGTH & WIDTH <sup>2</sup>                       | L: 107 cm W: 52 cm                                                                                                                |
| SEAT-TO-GROUND<br>HEIGHT <sup>2</sup>             | 53.9 - 57.7 cm                                                                                                                    |
| STANDARD SEAT                                     | Compact, Foldable<br>L: 43.1 cm (17") W: 43.1 cm (17")<br>Weight: 10.4 kg<br>L: 50.8 cm (20") W: 45.7 cm (18")<br>Weight: 14.1 kg |
| TOTAL WEIGHT<br>WITHOUT<br>BATTERIES <sup>2</sup> | 46.5 kg                                                                                                                           |