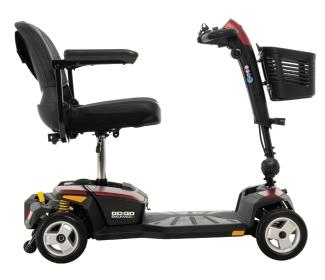

## For people who are always on the GO

The Go Go<sup>®</sup> Endurance Li is a highly convenient travel companion that provides an effortless mode of transportation for people who are always on the go. This 4-wheel scooter can easily be disassembled into 5 portable pieces, making it easy to transport or store in the trunk of a car. With the lightweight Lithium ion battery pack, you can travel up to 23km on a single charge, giving you plenty of freedom to explore your surroundings and reach more destinations.

Long-lasting, lithium-ion battery

Feather-touch dissasembly

CTS Suspension on front and rear

| FRONT TYRES <sup>2</sup>                          | 5 x 20.3 cm                                                                                                                       |
|---------------------------------------------------|-----------------------------------------------------------------------------------------------------------------------------------|
| REAR TYRES <sup>2</sup>                           | 6.4 x 18 cm                                                                                                                       |
| MAXIMUM SPEED <sup>1</sup>                        | 6.7 km/h                                                                                                                          |
| GROUND<br>CLEARANCE <sup>2</sup>                  | 3.6 cm at motor                                                                                                                   |
| TURNING RADIUS <sup>2</sup>                       | 122.5 cm                                                                                                                          |
| LENGTH & WIDTH <sup>2</sup>                       | L: 107 cm W: 52 cm                                                                                                                |
| SEAT-TO-GROUND<br>HEIGHT <sup>2</sup>             | 53.9 - 57.7 cm                                                                                                                    |
| STANDARD SEAT                                     | Compact, Foldable<br>L: 43.1 cm (17") W: 43.1 cm (17")<br>Weight: 10.4 kg<br>L: 50.8 cm (20") W: 45.7 cm (18")<br>Weight: 14.1 kg |
| TOTAL WEIGHT<br>WITHOUT<br>BATTERIES <sup>2</sup> | 46.5 kg                                                                                                                           |