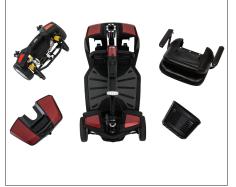

## For people who are always on the GO

The Go Go<sup>®</sup> Endurance Li is a highly convenient travel companion that provides an effortless mode of transportation for people who are always on the go. This 4-wheel scooter can easily be disassembled into 5 portable pieces, making it easy to transport or store in the trunk of a car. With the lightweight Lithium ion battery pack, you can travel up to 23km on a single charge, giving you plenty of freedom to explore your surroundings and reach more destinations.