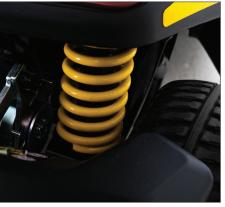

Long-lasting, lithium-ion battery

Feather-touch dissasembly

CTS Suspension on front and rear

| FRONT TYRES <sup>2</sup>                          | 5 x 20.3 cm                                                                                                                       |
|---------------------------------------------------|-----------------------------------------------------------------------------------------------------------------------------------|
| REAR TYRES <sup>2</sup>                           | 6.4 x 18 cm                                                                                                                       |
| MAXIMUM SPEED <sup>1</sup>                        | 6.7 km/h                                                                                                                          |
| GROUND<br>CLEARANCE <sup>2</sup>                  | 3.6 cm at motor                                                                                                                   |
| TURNING RADIUS <sup>2</sup>                       | 122.5 cm                                                                                                                          |
| LENGTH & WIDTH <sup>2</sup>                       | L: 107 cm W: 52 cm                                                                                                                |
| SEAT-TO-GROUND<br>HEIGHT <sup>2</sup>             | 53.9 - 57.7 cm                                                                                                                    |
| STANDARD SEAT                                     | Compact, Foldable<br>L: 43.1 cm (17") W: 43.1 cm (17")<br>Weight: 10.4 kg<br>L: 50.8 cm (20") W: 45.7 cm (18")<br>Weight: 14.1 kg |
| TOTAL WEIGHT<br>WITHOUT<br>BATTERIES <sup>2</sup> | 46.5 kg                                                                                                                           |