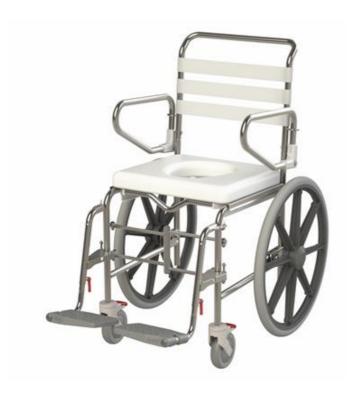

## SELF PROPEL FOLDING MOBILE SHOWER COMMODE WITH SWINGAWAY FOOTREST - 445MM

Item No. KA130S

Independently tested to conform to AS/NZS 3973:2009 for safety and peace of mind . 3 strap back rest for comfort and easy access .

Integrated push-handle for manoeuvrability .

Swing-up arms for unrestricted side transfer .

Swingaway and removable height adjustable footrest . 2x

## **DESCRIPTION**

- Independently tested to conform to AS/NZS 3973:2009 for safety and peace of mind.
- 3 strap back rest for comfort and easy access.
- Integrated push-handle for manoeuvrability.
- Swing-up arms for unrestricted side transfer.
- Swingaway and removable height adjustable footrest.
- 2x 125mm total locking castors.
- 2x 22"self-propel wheels inc. push to lock brakes.
- Designed to be used with a K Care patented removable seats.
- Push rims available as optional extra.
- Padded seat not included.

## **SPECIFICATIONS**

| 30/07/2022, 10:25    | Self Propel Folding Mobile Shower Commode with Swingaway Footrest - 445mm   K Care Healthcare Solutions |
|----------------------|---------------------------------------------------------------------------------------------------------|
| Overall Width        | 630 mm                                                                                                  |
| Overall Depth        | 1050 mm                                                                                                 |
| Overall Height       | 1005 mm                                                                                                 |
| Seat Width           | 445 mm                                                                                                  |
| Seat Depth           | 430 mm                                                                                                  |
| Floor To Seat Height | 550 mm                                                                                                  |
| Armrest Type         | Loop                                                                                                    |
| Backrest Height      | 400 mm                                                                                                  |
| Footrest Type        | Swing Away                                                                                              |
| Product Weight       | 15 kg                                                                                                   |
| Max User Weight      | 200 kg                                                                                                  |
| Brand                | K Care                                                                                                  |