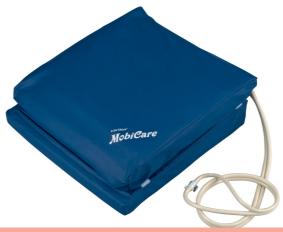

# MobiCare

### Wheelchair or Chair Cushion

#### **GENERAL FEATURES**

Extra Support at the Sacrum Area Specially designed deep air cells for excellent immersion and pressure relief.

Durable Material High quality material intended for long term usage.

Quick Release Coupling Provides and easy connection between power unit and cushion

T-shaped Foam Base Additional foam seating to provide better ergonomics

Better Immersion 10 x 3.5" deep air cells

#### **TECHNICAL DETAILS**

Risk/Category Med - High

Waterlow Score 15+

Pressure Sore Grading 3

Safe Working Load Up to 120kgs

Cushion Dimensions 45cm x 45cm x 9cm

Travel/Weight Weighing 1.5kg

Clinical Settings Suitable for Hospital and Home Care environments

Compatible Pumps CariChair

Warranty 1 year