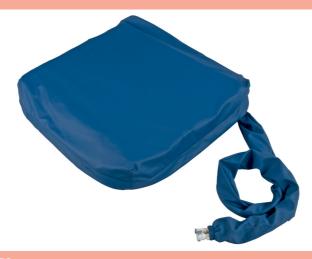

## carilex®

# **MobiCare Plus**

### Wheelchair or Chair Cushion

| GENERAL FEATURES                 |                                                                                |
|----------------------------------|--------------------------------------------------------------------------------|
| Extra Support at the Sacrum Area | Specially designed deep air cells for excellent immersion and pressure relief. |
| Durable Material                 | High quality material intended for long term usage.                            |
| Quick Release Coupling           | Provides and easy connection between power unit and cushion                    |
| Better Immersion                 | 10 x 3.5" deep air cells                                                       |
| TECHNICAL DETAILS                |                                                                                |
| Risk/Category                    | Med - High                                                                     |
| Waterlow Score                   | 15+                                                                            |
| Pressure Sore Grading            | 3                                                                              |
| Safe Working Load                | Up to 150kgs                                                                   |
| Cushion Dimensions               | 36cm x 45cm x 9cm, 45cm x 45cm x 9cm or 60cm x 45cm x 9cm                      |
| Travel/Weight                    | Weighing 1.5kg                                                                 |
| Clinical Settings                | Suitable for Hospital and Home Care environments                               |
| Compatible Pumps                 | CariChair                                                                      |
| Warranty                         | 1 year                                                                         |