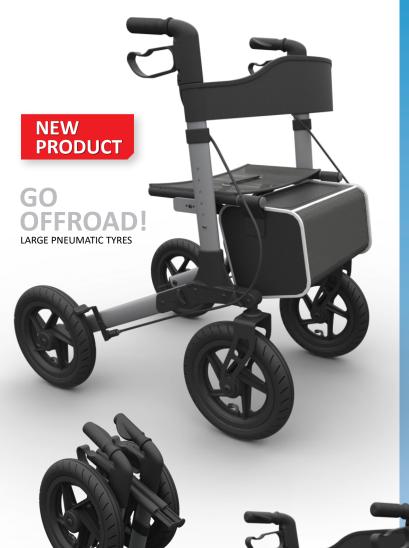

## ALL TERRAIN COMPACT SEAT WALKER

RG4412

## **FEATURES**

Strong lightweight construction

User friendly loop brake levers

Height adjustable handles

Ergonomic handgrips to reduce pressure

Brake + park brakes

Simple brake cable adjustment

Mesh seating

Padded Backrest

Large diameter wheels for excellent mobility

Pneumatic tyres

Swivelling front wheels

Removable bag

Walking stick holder

Folds up for transit or storage

## **SPECIFICATIONS** Dimensions shown are nominal

Overall:

890mm (L) x 610mm (W) x 900mm (H)

Overall Folded:

450mm (L) x 220mm (W) x 670mm (H)

Handle Height:

900 - 1025mm (5 settings)

Seat:

460mm (W) x 250mm (D) x 600mm (H)

Wheel Diameter:

Ø305mm / 12"

Bag:

370mm (L) x 200mm (W) x 200mm (D)

Product Weight:

11kg

Maximum User Weight:

136kg

Maximum Bag Load:

2kg