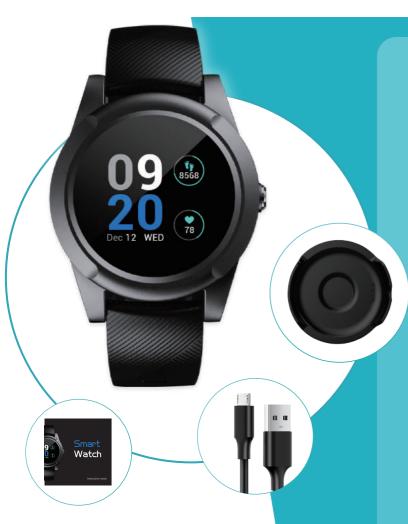

# **General Specifications:**

- Dimension: 47.5mm\*16.9mm; Weight: 65g
- Screen: AMOLED
- Backup battery: Rechargeable, 3.7V, 580mAh
- Charging voltage: 5V DC
- Operating Temperature:
  - -20°C to +80°C for working
  - -30°C to +70°C for storage
- Battery life: Up to 48 hours under normal use
- Waterproof: Follow the IPX8 Standard

### Hardware specifications:

- **MCU: MTK6739, Nordic NRF52832**
- Sensor: heart rate, motion & vibration sensor
- Connectors: 4 Pin-Magnet for charging
- SIM card slot: Nano SIM card; esim card
- Flash memory: 1G DRAM+8G DROM Built-in microphone& speaker
- WIFI: 802.11 b/g/n, 2.4G
- BLE: BT4.1