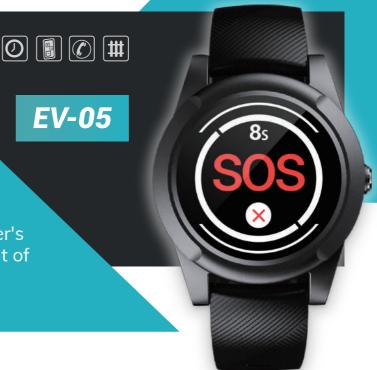

#### SOS Button

Push the SOS button. It sends SOS alarm in real-time with the complete location details of the device if a person is in danger.