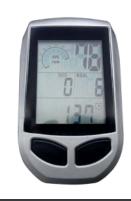

## Optional TASB800COM

Computer:

Functions: Time, Speed, Distance, Estimated Calories & Scan Mode. Frame: Pre-assembled with bracket & sensor for computer.