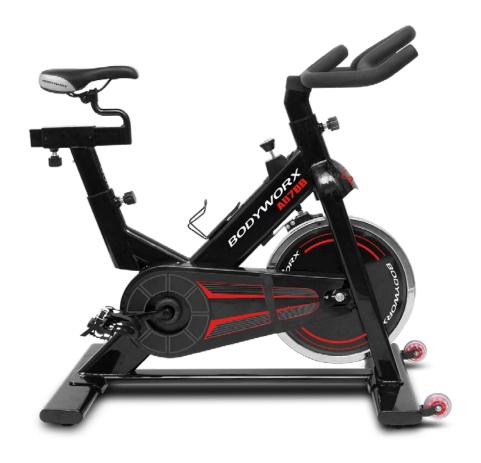

## **INDOOR CYCLE**

## **Key Features**

Tension Control: Dial Knob with Push Down Emergency Brake.

Saddle: Extra Padding.
Seat Slider: Forward/Backward.

Seat Post: Up/Down.

Handlebar: PVC Dipped Handlebar.

Handlebar/Seat Posts: Quick Release Pop-pin Knob.

Transportation Wheels: Yes. Flywheel: 14KG.

Pedals: Metal with Toe Clip & Adjustable Strap.

Bottom Bracket: Sealed Bottom Bracket.

Crank: 3 Piece Crank.

Transmission: Belt Drive.

Bottle Cage: Steel with Plastic Water Bottle.

Emergency Brake: Yes.

Maximum User Weight: 115KG (253LBS).

Assembled Dimensions: 125cm (L) x 54cm (W) x 112cm (H).

CODE: A117BB