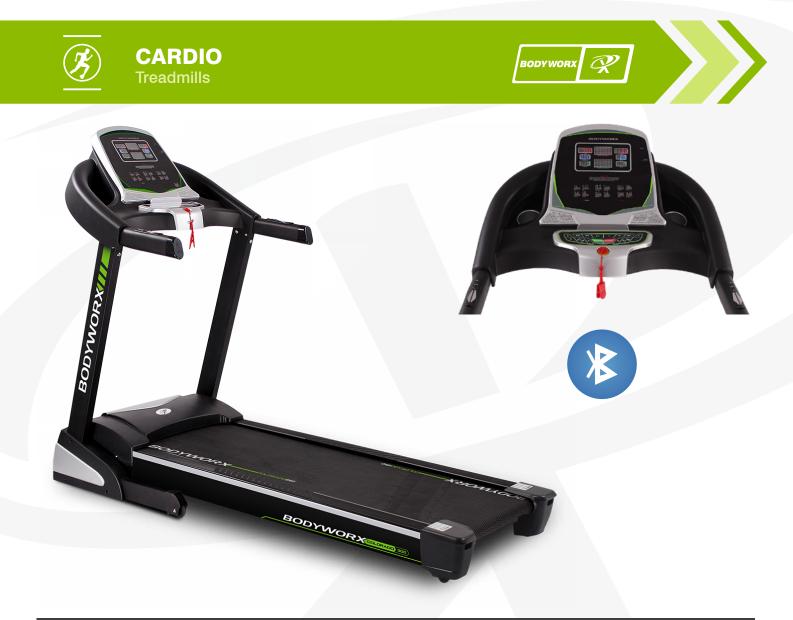

## **COLORADO 300**

## **Key Features**

| Motor:           | 3.0 HP                                                         |
|------------------|----------------------------------------------------------------|
| Speed:           | 0.8-22 K/PH                                                    |
| Console Display: | 6 window coloured LED screens + 2x coloured Dot Matrix screens |
| Programs:        | 15x Pre-Set + 3 HRC+ 3 User +<br>Body Fat                      |
| Running Area:    | 52 cm x 152 cm (20.5" x 60")<br>2.5 mm (ortho)                 |
| Running Deck:    | 18 mm                                                          |
| Incline:         | 15 levels                                                      |
| Heart Rate:      | Contact                                                        |

• Bluetooth Music

Вι C H

In

Fr R Μ Product Code: JCOLORAD0300

| uilt in Receiver:    | Yes Polar™       |
|----------------------|------------------|
| hest Strap:          | Yes Polar™       |
| and Rail Buttons:    | Speed + Incline  |
| istant / Quick Keys: | Speed + Incline  |
| ront Roller:         | 60 mm            |
| ear Roller:          | 50 mm            |
| laximum User Weight: | 150 KG (331 LBS) |
|                      |                  |

Assembled Dimensions: 192 cm (L) x 85.5 cm (W) x 151 cm (H)

## **Other Features**

• MP3 Jack & Speakers

USB for Music