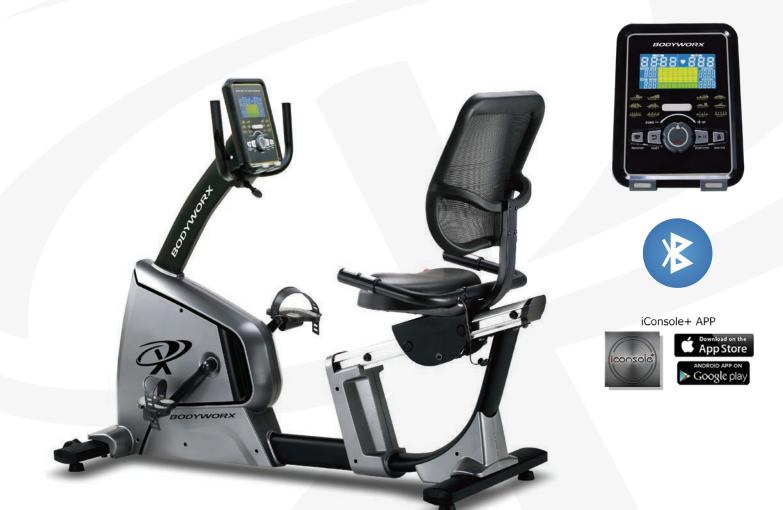

## **RECUMBENT BIKE**

## **Key Features**

| Resistance:      | 32 Levels Auto Tension                                                                  |
|------------------|-----------------------------------------------------------------------------------------|
| Console:         | Backlit LCD display which show Scan,<br>Time, Speed, Distance, Calories, RPM &<br>Pulse |
| Programs:        | HRC, Beginner, Advance, Sporty, Cardio,<br>Watt Program, Recovery, Bodyfat &<br>Manual  |
| Heart Rate:      | Contact & Polar™ Receiver                                                               |
| Seat Adjustment: | Forward / Back adjustment                                                               |

| Handlebars:           | Adjustable                            |
|-----------------------|---------------------------------------|
| Cranks:               | 3 Piece Crank                         |
| Pedals:               | Two-tone big Pedals                   |
| Saddle:               | Large moulded Saddle                  |
| Back Rest:            | Mesh for ultra comfort                |
| Flywheel:             | 9KG                                   |
| Maximum User Weight:  | 150KG (331LBS)                        |
| Assembled Dimensions: | 154.5cm (L) x 32.5cm (W) x 70.5cm (H) |

## **Other Features**

- Smart Phone & Tablet Holder
- USB Charger

- Bluetooth with APP
- Transportation Wheels