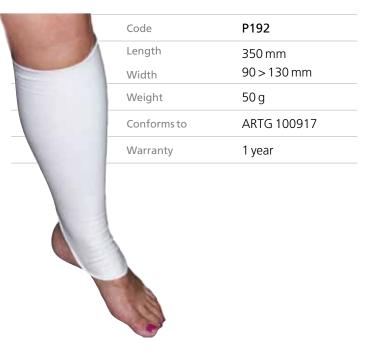

## **Arm / Leg Shearing Sleeve**

A cotton lycra sleeve designed to fit snugly over the forearm to prevent the skin on the arm and back of the hand from shearing and / or minor cuts.

The sleeve may extend beyond the elbow or be folded to make the sleeve shorter. The sleeve can also be used to prevent shearing on the shins and lower leg.

An elasticised strap fits over the palm to hold the sleeve in position over the back of the hand (or fits around the instep to hold the sleeve in position over the top of the foot). If extra protection is needed over a particular area, additional padding can be placed around the arm or leg with the sleeve used over the top to hold the padding in place.