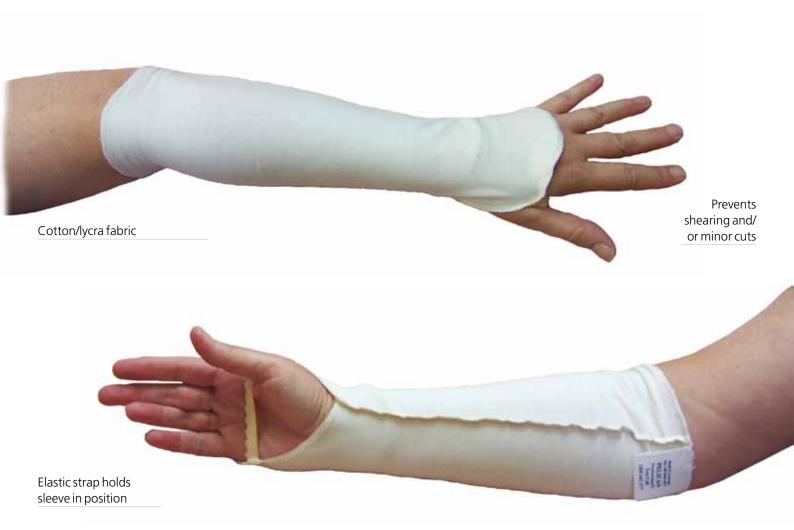

## **Arm / Leg Shearing Sleeve**

A cotton lycra sleeve designed to fit snugly over the forearm to prevent the skin on the arm and back of the hand from shearing and / or minor cuts.

The sleeve may extend beyond the elbow or be folded to make the sleeve shorter. The sleeve can also be used to prevent shearing on the shins and lower leg.

An elasticised strap fits over the palm to hold the sleeve in position over the back of the hand (or fits around the instep to hold the sleeve in position over the top of the foot). If extra protection is needed over a particular area, additional padding can be placed around the arm or leg with the sleeve used over the top to hold the padding in place.