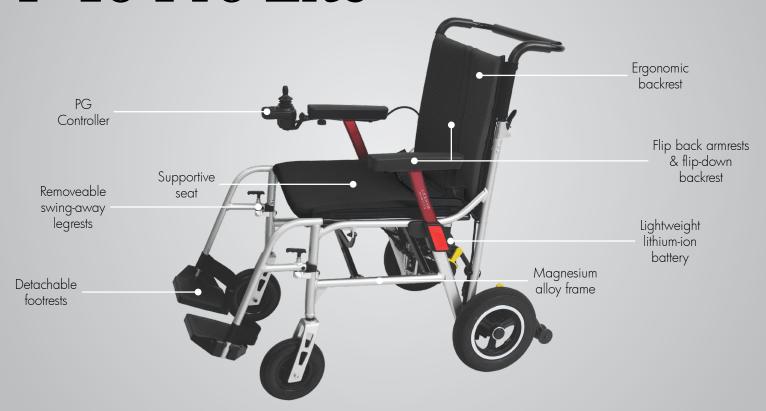

## P-16 Pro Lite

6 km/h

Max. Speed

15 km

Travel Distance

110 kg

Weight Capacity

16.5 kg

## **Specifications:**

| Weight Capacity:                 | 110 kgs          |
|----------------------------------|------------------|
| Max. Speed:                      | 6 km/h           |
| Travel Distance:                 | 15 km            |
| Total Unit Length <sup>1</sup> : | 95 cm            |
| Total Unit Width:                | 61 cm            |
| Total Unit Weight:               | 16.5 kgs         |
| Seat Dimensions (D x W x H):     | 41 x 50 x 48 cm  |
| Drive System:                    | 2x120W           |
| Battery Requirements:            | 24V 10AH Lithium |
| Battery Charger:                 | DC24V/2.0A       |

<sup>&</sup>lt;sup>1</sup> Measurement taken without footrests. Footrests measure 39 cm in length.

Lexham Mobility introduces a new lightweight and durable magnesium alloy power wheelchair. The compact and powerful P-16 Pro Lite marks a significant shift in transport-friendly mobility, benefitting from an easy-fold design and a disassembled weight of just 14.8 kgs (without battery and legrests). Wherever your journey takes you, the tough, portable, and stylish Pro Lite is sure to deliver a new level of convenience and functionality.