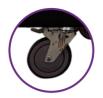

#### **KEY FEATURES:**

200kg Safe Working Load

Fixed Base Height 37cm

Available with Headboards

Lockable Heavy **Duty Castors** 

Strong Breathable Mattress Platform Mattress Retainer

**End And Corner** Bars

## **TECHNICAL SPECIFICATIONS:**

- Safe working load The safe working load is 200kg includes any model of Icare mattresses.
- **)**} Fabric - Hard wearing commercial grade fabric. Vinyl is treated with antibacterial properties and waterproof.
- Mattress Surface Strong metal mesh under mattress allowing increased airflow. **)**}
- Wheels large lockable heavy duty swivel castors on each corner. **)**}
- Fixed base height 37cm from floor to top of base. **)**}