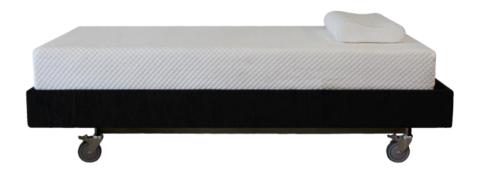

The IC100 Bed is a non-function hospital grade bed, with a static mattress platform. This bed provides a strong base for a partner or parent to sleep alongside the client.

#### **KEY FEATURES:**

200kg Safe Working Load

Fixed Base Height 37cm

Available with Headboards

Lockable Heavy **Duty Castors** 

Strong Breathable Mattress Platform Mattress Retainer

**End And Corner** Bars