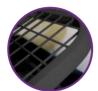

## **TECHNICAL SPECIFICATIONS:**

- Safe working load The safe working load is 200kg includes any model of Icare mattresses.
- **)**} Fabric - Hard wearing commercial grade fabric. Vinyl is treated with antibacterial properties and waterproof.
- Mattress Surface Strong metal mesh under mattress allowing increased airflow. **)**}
- Wheels large lockable heavy duty swivel castors on each corner. **)**}
- Fixed base height 37cm from floor to top of base. **)**}