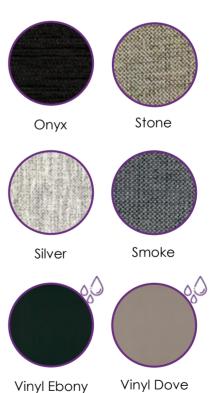

The IC100 Bed is a non-function hospital grade bed, with a static mattress platform. This bed provides a strong base for a partner or parent to sleep alongside the client.



### **BED CODES & SIZES:**



# LONG SINGLE

Code: IC100LS

Mattress Surface Size: 2030 x 900

Base Size: 2150 x 960



## KING SINGLE

Code: IC100KS

Mattress Surface Size: 2030 x 1070

Base Size: 2150 x 1120

# **COLOUR CHOICES:**





#### **KEY FEATURES:**



200kg Safe Working Load



Fixed Base Height 37cm



Available with Headboards



Lockable Heavy **Duty Castors** 



Strong Breathable Mattress Platform Mattress Retainer



**End And Corner** Bars



10 Year Warranty

## **TECHNICAL SPECIFICATIONS:**

- Safe working load The safe working load is 200kg includes any model of Icare mattresses.
- **)**} Fabric - Hard wearing commercial grade fabric. Vinyl is treated with antibacterial properties and waterproof.
- Mattress Surface Strong metal mesh under mattress allowing increased airflow. **)**}
- Wheels large lockable heavy duty swivel castors on each corner. **)**}
- Fixed base height 37cm from floor to top of base. **)**}

### **ACCESSORIES AVAILABLE:**

- High Side Rail **)**}
- **)**} Low Side Rail
- Bed S