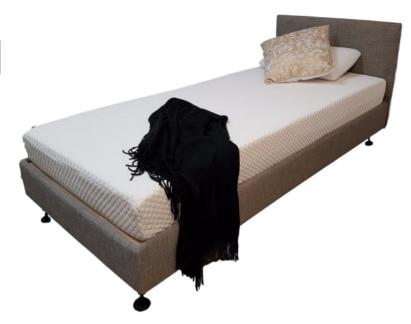

# icare COMPANION

Icare Companion Beds are the ideal solution for couples. The Companion Bed is completely stationary, with no moving parts at all and allows a partner or parent to sleep along side any Icare adjustable bed.

# **TECHNICAL SPECIFICATIONS:**

- » Weight Rating 100kg
- » Fabric Hard wearing commercial grade fabric. Vinyl
- is treated with antibacterial properties and waterproof.
- » Mattress Surface Timber slat system
- » Legs standard glides 150mm, Available in 75mm,
- 150mm, 200mm glide or wheels.
- » Base fixed height 37cm from floor to top of base.