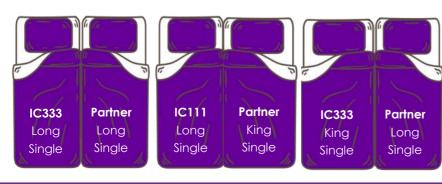

## **Common Partner Configurations:**

Weight rating 100ka

5 Year Warranty

#### LONG SINGLE

Code: CBLS

Mattress Surface Size: 2030 x 900

Base Size: 2150 x 960

#### KING SINGLE

Code: CBKS

Mattress Surface Size: 2030 x 1070

Base Size: 2150 x 1120