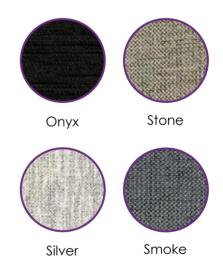

### **COLOUR CHOICES:**

Vinyl Ebony

Vinyl Dove

Note: Always remember that 2 long single beds together make a king size bed