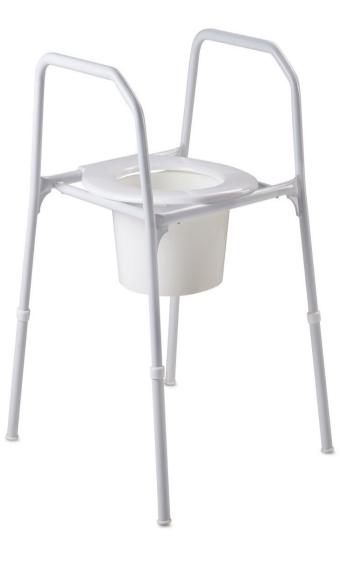

## AJ0020 Overtoilet Aid -Aluminium

## Features & Benefits

- Provides a raised seat and support arms to assist toilet transfers
- Ideal for people with hip or knee injuries or those who require greater seat height
- Ergonomic angled arms assist transfers
- Height adjustable
- Removable toilet seat and splashguard
- Non-slip rubber tips
- Powder coated aluminium frame is lightweight and rust proof
- Tested and conforms to Australian Standards AS/NZS 3973: 2009