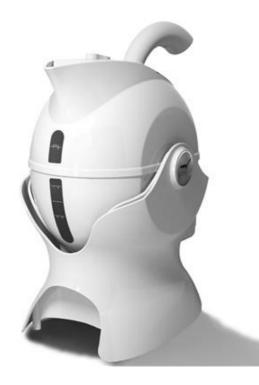

## UCCELLO POWERED **KETTLE TIPPER** WHITE

PTKD01WW Item No.

Effortless pouring technology. Stainless steel heating element. Auto shut-off with overheating protection. Ergonomic handle for easy handling . Water level indicator . Power-on light . Non-slip weighted base. Ideal for users with restricted strength and mobility to

## DESCRIPTION

- Effortless pouring technology.
- Stainless steel heating element .
- Auto shut-off with overheating protection .
- Ergonomic handle for easy handling.
- Water level indicator.
- Power-on light.
- Non-slip weighted base .
- Ideal for users with restricted strength and mobility to improve their quality of life .