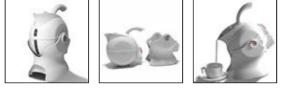

## UCCELLO POWERED **KETTLE TIPPER** WHITE

PTKD01WW Item No.

Effortless pouring technology. Stainless steel heating element. Auto shut-off with overheating protection. Ergonomic handle for easy handling . Water level indicator . Power-on light . Non-slip weighted base. Ideal for users with restricted strength and mobility to

## DESCRIPTION

- Effortless pouring technology.
- Stainless steel heating element .
- Auto shut-off with overheating protection .
- Ergonomic handle for easy handling.
- Water level indicator.
- Power-on light.
- Non-slip weighted base .
- Ideal for users with restricted strength and mobility to improve their quality of life .