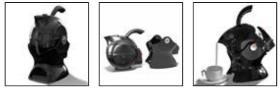

## UCCELLO POWERED KETTLE TIPPER BLACK

Effortless pouring technology . Stainless steel heating element . Auto shut-off with overheating protection . Ergonomic handle for easy handling . Water level indicator . Power-on light . Non-slip weighted base . Ideal for users with restricted

strength and mobility to

## DESCRIPTION

- Effortless pouring technology.
- Stainless steel heating element .
- Auto shut-off with overheating protection .
- Ergonomic handle for easy handling .
- Water level indicator .
- Power-on light.
- Non-slip weighted base .
- Ideal for users with restricted strength and mobility to improve their quality of life .