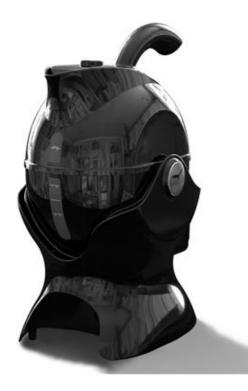

## UCCELLO POWERED KETTLE TIPPER BLACK

Effortless pouring technology . Stainless steel heating element . Auto shut-off with overheating protection . Ergonomic handle for easy handling . Water level indicator . Power-on light . Non-slip weighted base . Ideal for users with restricted

strength and mobility to

## DESCRIPTION

- Effortless pouring technology.
- Stainless steel heating element .
- Auto shut-off with overheating protection .
- Ergonomic handle for easy handling .
- Water level indicator .
- Power-on light.
- Non-slip weighted base .
- Ideal for users with restricted strength and mobility to improve their quality of life .