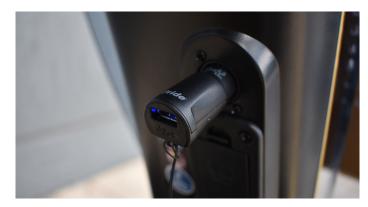

FLAG60

**Folding Cup Holder** 

The perfect accessory for storing your water bottle or other drinks while out and about.

ACCASMB2286

XLR USB Charger

Allows users to charge their smart device while on-the-go. Compatible with most iPhone<sup>®</sup> and Android devices.