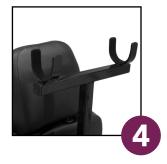

## WFH1001

To order this item, you must also have purchased REARBAG1001 as accessories must attach to rear bag.

**Rear View Mirror** 

Allows users to boost safety and their awareness of surroundings.

LGTRMIR1003