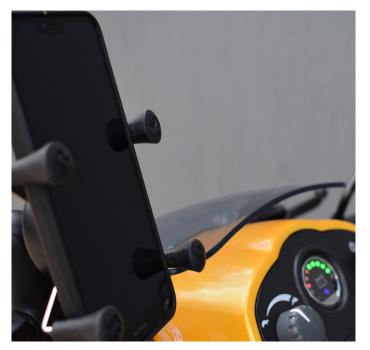

Saddlebag

Allows users to carry essential belongings within their reach.

DWR1020D010

Mobile Phone Holder

Ideal for those who frequently drive and need their phone ready for handsfree calls or GPS directions.