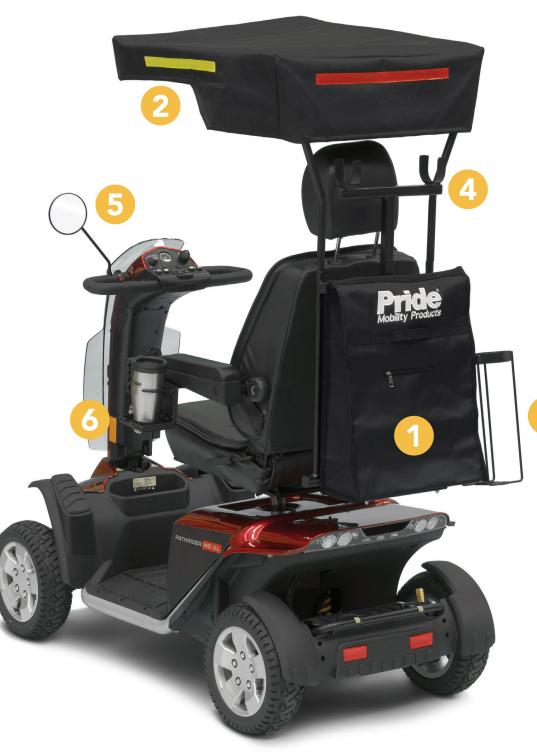

## ACCESSORIES

**Rear Pride Scooter Bag** (complete with Walking Stick Holder)

Ideal for carrying essential belongings, as well as being a handy base for other Pride accessories.

REARBAG1001

Make your electric scooter or power wheelchair truly unique with these great accessories from Pride. Our saddlebags offer convenient storage options on your mobility scooter, while the XLR USB charger lets you charge your smart device while on the go.

With so many great options, your Pride product will stand out in a crowd!

Visit **pridemobility.com.au** to learn more about the range.

Sun Canopy

A hard-wearing accessory engineered for outdoor use.

## SSC1001

To order this item, you must also have purchased REARBAG1001 as accessories must attach to rear bag.

**Oxygen Bottle Carrier** 

## OBC1001

To order this item, you must also have purchased REARBAG1001 as accessories must attach to rear bag.

Walking Frame Holder

Perfect for those with various mobility needs.

## WFH1001

To order this item, you must also have purchased REARBAG1001 as accessories must attach to rear bag.

**Rear View Mirror** 

Allows users to boost safety and their awareness of surroundings.

LGTRMIR1003

Saddlebag

Allows users to carry essential belongings within their reach.

DWR1020D010

Mobile Phone Holder

Ideal for those who frequently drive and need their phone ready for handsfree calls or GPS directions.

ACC155275

**Rear Pod** 

A sturdy rear case aids those carrying essential belongings. Designed for larger scooter models. Key locked for extra security.

Flag

Ideal for those wanting to increase visibility and safety.

FLAG60

**Folding Cup Holder** 

The perfect accessory for storing your water bottle or other drinks while out and about.

ACCASMB2286

XLR USB Charger

Allows users to charge their smart device while on-the-go. Compatible with most iPhone<sup>®</sup> and Android devices.