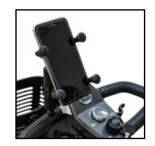

Saddlebag

Allows users to carry essential belongings within their reach.

DWR1020D010

Mobile Phone Holder

Ideal for those who frequently drive and need their phone ready for handsfree calls or GPS directions.