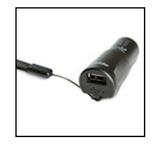

FLAG60

**Folding Cup Holder** 

The perfect accessory for storing your water bottle or other drinks while out and about.

ACCASMB2286

XLR USB Charger

Allows users to charge their smart device while on-the-go. Compatible with most iPhone<sup>®</sup> and Android devices.

ACC1704791

**SR-XL3PODS** (Pictured on Pride Sportrider)

Call (03) 8770 9600 or visit pridemobility.com.au to find your nearest stockist.