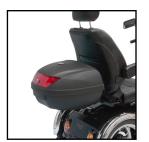

ACC155275

**Rear Pod** 

A sturdy rear case aids those carrying essential belongings. Designed for larger scooter models. Key locked for extra security.

Flag

Ideal for those wanting to increase visibility and safety.