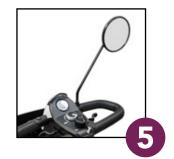

## WFH1001

To order this item, you must also have purchased REARBAG1001 as accessories must attach to rear bag.

**Rear View Mirror** 

Allows users to boost safety and their awareness of surroundings.

LGTRMIR1003

Saddlebag

Allows users to carry essential belongings within their reach.

DWR1020D010

Mobile Phone Holder

Ideal for those who frequently drive and need their phone ready for handsfree calls or GPS directions.